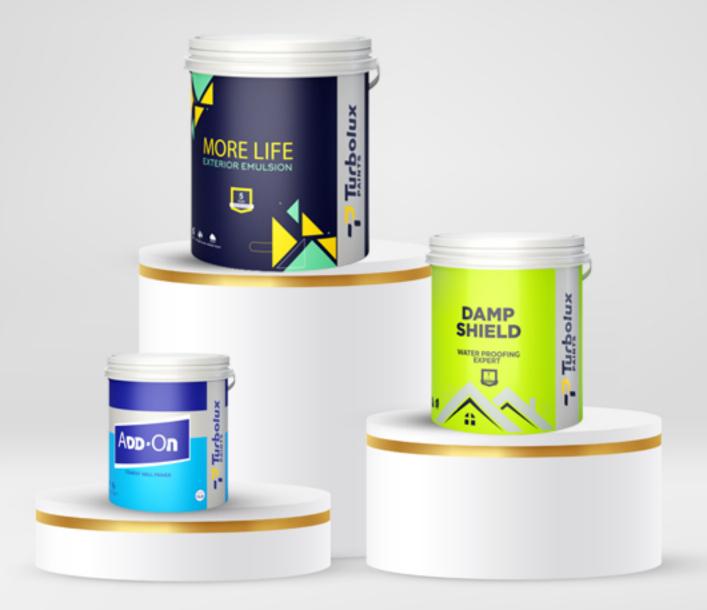

# MORE LIFE EXTERIOR EMULSION

#### PRODUCT DESCRIPTION

Turbolux Paints More Life Exterior Emulsion is a top performance long lasting exterior paints formulated specially to withstand extreme tropical conditions of high rainfall, humidity and heat. It has outstanding water resistant properties and excellent anti- microbial properties which prevents fungus and algal growth and help in retaining more life to the painted surface.

# DAMP SHIELD

DAMP SHIELD

WATER PROOFING EXPERT Turbolux

**PRODUCT DESCRIPTION** 

Damp shield is a durable flexible waterproofing coating which is suitable for use of roof coating

elastomeric water proof coating suitable for exterior surface.