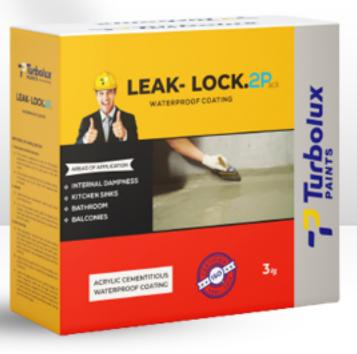

# PaintBooster

#### PRODUCT DESCRIPTION

Turbolux paint Booster is water based pre-treatment coating for colour stay, more coverage & water beading

#### Makes painting easier

- Eliminates brush and roller marks
- Boost the paint performance
- Amplify colour shade