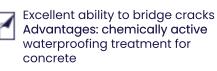

# LEAK- LOCK.2Pack

#### PRODUCT DESCRIPTION

The two components in the Leak Lock makes a high performance coating which will provide waterproofing for interior walls, bathrooms, balconies and kitchen sinks

#### COVERAGE

 Approximately 0.6-0.75 m<sup>2</sup> / kg at 1 mm thickness in 2 coats, depending on the level of the substrate